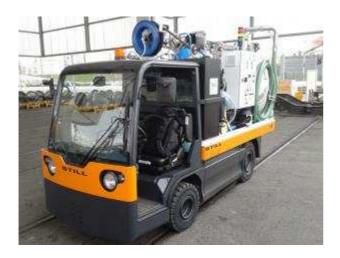

## TOILET SERVICING MOBILE UNIT

The **NEU Toilet Servicing Mobile Unit** is a hygienic way to empty toilet retention tanks on rail vehicles. A vacuum pump sucks the effluent into a depressurized tank on the mobile unit. If required, the toilet tanks are then rinsed with a clean water spraying nozzle. If rinsing is required, the rinsing water is also sucked into the mobile unit tank. The tank is pressurized to discharge the collected effluent into a collector tank, a recycling station or direct to the sewer.

The **NEU Toilet Servicing Mobile Unit** can be mounted on a trailer for towing by a tractor unit, or on a fork lift truck, or on a purpose built carrier. All these versions supply the power for the emptying operation.