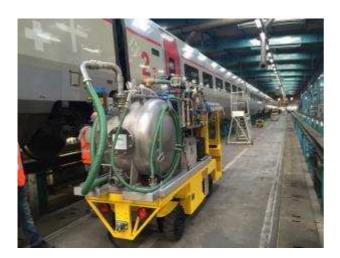

The **NEU Toilet Servicing Mobile Unit** can be mounted on a trailer for towing by a tractor unit, or on a fork lift truck, or on a purpose built carrier. All these versions supply the power for the emptying operation.

## **TOILET SERVICING MOBILE UNIT - TRUCK VERSION**

Non contractual document. **NEU Railways** reserves the right to change specifications without prior notice. All rights reserved. Any communication, reproduction or use of the document without **NEU Railways** prior written consent is strictly prohibited.