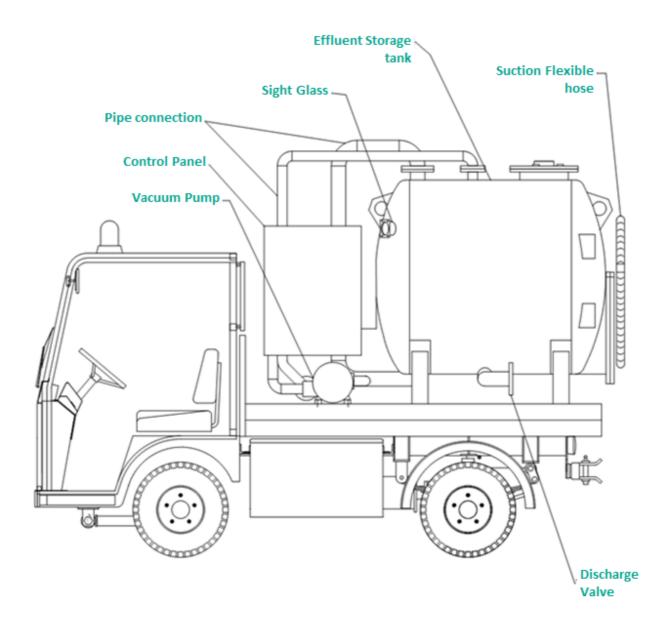

Mounted on a support frame, the **NEU Toilet Servicing Mobile Unit** consists of:

- A compressor / vacuum pump equipped with safety and filtration equipment,
- A storage tank for effluent equipped with level probes and sensors,
- Clean water spraying nozzle,
- Flexible hoses,
- A control panel with alarm for automatic shut-off when the tank is filled,
- A battery pack provides power for the CET unit and carrier, supplemented if required by mains power. A diesel generator can be used for the CET power if required.

The **NEU Toilet Servicing Mobile Unit** can be mounted on a trailer for towing by a tractor unit, or on a fork lift truck, or on a purpose built carrier. All these versions supply the power for the emptying operation.